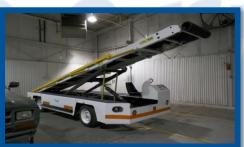

23'9" W 7'9" H 8'6" Rate: \$55/HR, \$170/Day



#### **Description:**

International Semi Flatbed Truck Rate: \$55/HR, \$170/Day



#### **Description**:

1986 International Series Stake Bed Truck Rate: \$55/HR, \$170/Day



#### **Description**:

10K All-Terrain Forklift 15' Height Range Rate: \$70/HR, \$170/Day



#### **Description**:

Bucket Truck Lift, 65' Height range Rate: \$70/HR, \$170/Day



#### **Description**:

PS1: F350, Self propelled, Passenger Air Stair See attachment for height range

Rate: \$165/Day



#### **Description**:

PS4: Self-propelled, Passenger Air Stair See attachment for height range Rate: \$165/Day



#### **Description**:

150 passenger stair, towable Rate: \$165/Day



#### **Description**:

S&S Tug, Mobile Belt Loader, 11' Height Range

Rate: \$165/Day



#### **Description**:

Portable Loading Ramp L 36' x W 7'

Rate: \$70/Hr, \$160/Day



### **Height Range**



#### **Description**:

4K Forklift, 10.3' Height Range Rate: \$70/HR, \$170/Day



#### **Description:**

4K Forklift, 9.5' Height Range Rate: \$70/HR, \$170/Day



#### **Description:**

10K Forklift, 12.6' Height Range Rate: \$70/HR, \$170/Day



#### **Description:**

10K Forklift, 8.25' Height Range Rate: \$70/HR, \$170/Day



#### **Description:**

Man Lift Cage for forklift Rate: \$30/HR, \$75/Day



#### **Description**:

Hobart AC Ground Power Unit 400 Hz Solid State 460 VAC 50-60Hz, 45 KVA Rate: \$50/HR, \$130/Day



#### **Description**:

Hobart AC Ground Power Unit 28 VDC Solid State, 3ph/208-230-460V/60Hz Rate: \$50/HR, \$130/Day



#### **Description:**

Conex Box Q