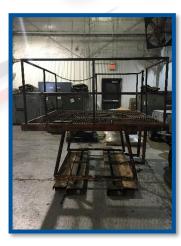

#### **Description**:

Portable Loading Ramp L 36' x W 7'

Rate: \$70/Hr, \$160/Day