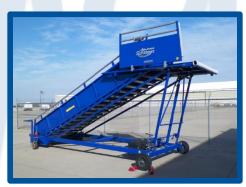

hevy 12 Passenger Van Rate: \$55/HR, \$170/Day



#### **Description**:

GMC Box Truck L 23'9" W 7'9" H 8'6" Rate: \$55/HR, \$170/Day



#### **Description:**

International Semi Flatbed Truck Rate: \$55/HR, \$170/Day



#### **Description**:

1986 International Series Stake Bed Truck Rate: \$55/HR, \$170/Day



#### **Description**:

10K All-Terrain Forklift 15' Height Range Rate: \$70/HR, \$170/Day



#### **Description**:

Bucket Truck Lift, 65' Height range Rate: \$70/HR, \$170/Day



#### **Description**:

PS1: F350, Self propelled, Passenger Air Stair See attachment for height range

Rate: \$165/Day



#### **Description**:

PS4: Self-propelled, Passenger Air Stair See attachment for height range Rate: \$165/Day



#### **Description**:

150 passenger stair, towable Rate: \$165/Day



#### **Description**:

S&S Tug, Mobile Belt Loader, 11' Height Range

Rate: \$165/Day



#### **Description**:

Portable Loading Ramp L 36' x W 7'

Rate: \$70/Hr, \$160/Day



### **Height Range**



#### **Description**:

4K Forklift, 10.3' Height Range Rate: \$70/HR, \$170/Day



#### **Description:**

4K Forklift, 9.5' Height Range Rate: \$70/HR, \$170/Day



#### **Description:**

10K Forklift, 12.6' Height Range Rate: \$70/HR, \$170/Day



#### **Description:**

10K Forklift, 8.25' Height Range Rate: \$70/HR, \$170/Day



#### **Description:**

Man Lift Cage for forklift Rate: \$30/HR, \$75/Day



#### **Description**:

Hobart AC Ground Power Unit 400 Hz Solid State 460 VAC 50-60Hz, 45 KVA Rate: \$50/HR, \$130/Day



#### **Description**:

Hobart AC Ground Power Unit 28 VDC Solid St