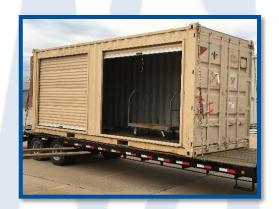

rtable Loading Ramp L 36' x W 7'

Rate: \$70/Hr, \$160/Day



### **Height Range**



#### **Description**:

4K Forklift, 10.3' Height Range Rate: \$70/HR, \$170/Day



#### **Description:**

4K Forklift, 9.5' Height Range Rate: \$70/HR, \$170/Day



#### **Description:**

10K Forklift, 12.6' Height Range Rate: \$70/HR, \$170/Day



#### **Description:**

10K Forklift, 8.25' Height Range Rate: \$70/HR, \$170/Day



#### **Description:**

Man Lift Cage for forklift Rate: \$30/HR, \$75/Day



#### **Description**:

Hobart AC Ground Power Unit 400 Hz Solid State 460 VAC 50-60Hz, 45 KVA Rate: \$50/HR, \$130/Day



#### **Description**:

Hobart AC Ground Power Unit 28 VDC Solid State, 3ph/208-230-460V/60Hz Rate: \$50/HR, \$130/Day



#### **Description:**

Conex Box Quantity: 2 Rate: \$25/Day



#### **Description**:

Jack up Work Stand, 10' Height Range Rate: \$65/HR, \$160/Day



#### **Description**:

3 sets of Portable Flood Lamp 35' tall

Rate: \$70/HR, \$200/Day



#### **Description:**

Flood Lamp 30' tall Rate: \$70/HR, \$200/Day



#### **Description**:

Aircraft Tug 4,000 lbs. Weight Limit Rate: \$55/HR, \$215/Day



#### **Description**:

Northwestern tug 4,000 lbs. Weight Limit Rate: \$55/HR, \$215/Day



#### **Description**:

Bobtail tug 5,500 lbs. Weight Limit Rate: \$55/HR, \$215/Day



#### **Description:**

Genie Scissor Lift 72" x 72" Platform 36 ft. Working Height Max. 750 lbs. lift capacity Rate: \$70/HR, \$170/Day



#### **Description:**

DRASH M Series Shelter (Qty 3) Rate: \$25/day/unit



#### **Description**:

Folding Chairs (Qty 300) 6' White Tables (