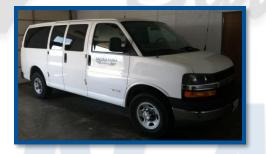

# **Ground Support Equipment**& Logistics

As of January 1, 2025



For questions, or to rent GSE or Logistics Services, please contact Shelli Swanson at 785-827-3914 or email shellis@salair.org



## Ground Support Equipment and Logistics Fees

- Minimum of 1 hour for equipment rental
- Rates include delivery and return of equipment to any facility on the Airport.
- Equipment will be positioned fueled.
- Refueling, refilling or recharging required is responsibility of lessee.



Multiple day FOL activities qualify for the

\$225 per day logistics rate

accessing all equipment on this schedule.

### **Vehicles and Storage**

#### **Description**:

Chevy 12 Passenger Van Rate: \$55/HR, \$170/Day



#### **Description**:

GMC Box Truck L 23'9" W 7'9" H 8'6" Rate: \$55/HR, \$170/Day



#### **Description:**

International Semi Flatbed Truck Rate: \$55/HR, \$170/Day



#### **Description**:

1986 International Series Stake Bed Truck Rate: \$55/HR, \$170/Day



#### **Description**:

10K All-Terrain Forklift 15' Height Range Rate: \$70/HR, \$170/Day



#### **Description**:

Bucket Truck Lift, 65' Height range Rate: \$70/HR, \$170/Day



#### **Description**:

PS1: F350, Self propelled, Passenger Air Stair See attachment for height range

Rate: \$165/Day



#### **Description**:

PS4: Self-propelled, Passenger Air Stair See attachment for height range Rate: \$165/Day



#### **Description**:

150 passenger stair, towable Rate: \$165/Day



#### **Description**:

S&S Tug, Mobile Belt Lo