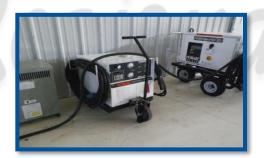

#### **Description**:

Hobart AC Ground Power Unit 400 Hz Solid State 460 VAC 50-60Hz, 45 KVA Rate: \$50/HR, \$130/Day

#### **Description**:

Hobart AC Ground Power Unit 28 VDC Solid State, 3ph/208-230-460V/60Hz Rate: \$50/HR, \$130/Day