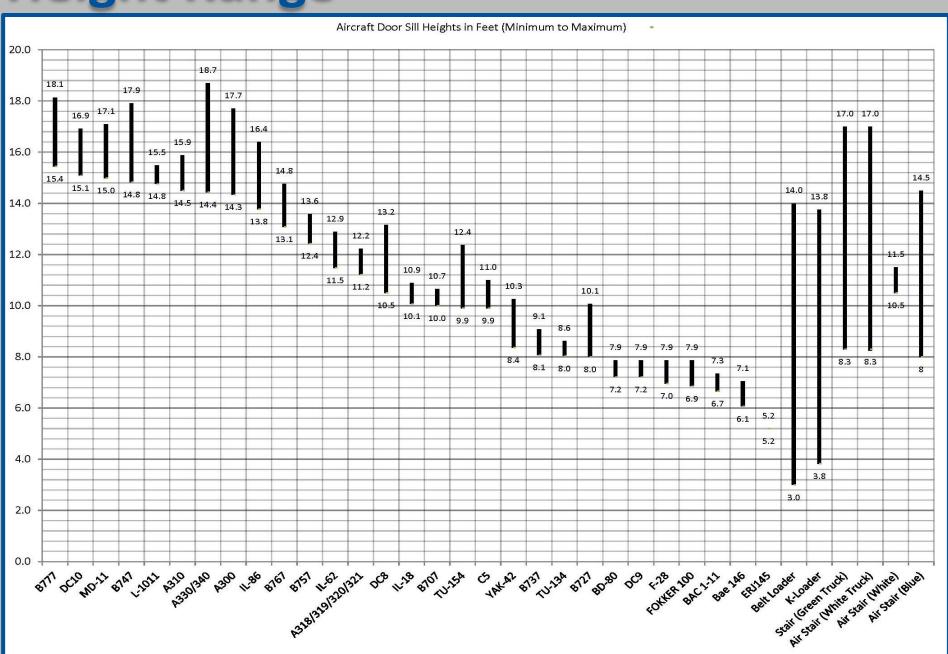

$55/HR, \$170/Day



#### **Description**:

1986 International Series Stake Bed Truck Rate: \$55/HR, \$170/Day



#### **Description**:

10K All-Terrain Forklift 15' Height Range Rate: \$70/HR, \$170/Day



#### **Description**:

Bucket Truck Lift, 65' Height range Rate: \$70/HR, \$170/Day



#### **Description**:

PS1: F350, Self propelled, Passenger Air Stair See attachment for height range

Rate: \$165/Day



#### **Description**:

PS4: Self-propelled, Passenger Air Stair See attachment for height range Rate: \$165/Day



#### **Description**:

150 passenger stair, towable Rate: \$165/Day



#### **Description**:

S&S Tug, Mobile Belt Loader, 11' Height Range

Rate: \$165/Day



#### **Description**:

Portable Loading Ramp L 36' x W 7'

Rate: \$70/Hr, \$160/Day



### **Height Range**



#### **Description**:

4K Forklift, 10.3' Height Range Rate: \$70/HR, \$170/Day



#### **Description:**

4K Forklift, 9.5' Height Range Rate: \$70/HR, \$170/Day



#### **Description:**

10K Forklift, 12.6' Height Range Rate: \$70/HR, \$170/Day



#### **Description:**

10K Forklift, 8.25' Height Range Rate: \$70/HR, \$170/Day



#### **Description:**

Man Lift Cage for forklift Rate: \$30/HR, \$75/Day



#### **Description**:

Hobart AC Ground Power Unit 400 Hz Solid State 460 VAC 50-60Hz, 45 KVA Rate: \$50/HR, \$130/Day



#### **Description**:

Hobart AC Ground Power Unit 28 VDC Solid State, 3ph/208-230-460V/60Hz Rate: \$50/HR, \$130/Day



#### **Description:**

Conex Box Quantity: 2 Rate: \$25/Day



#### **Description**:

Jack up Work Stand, 10' Height Range Rate: \$65/HR, \$160/D