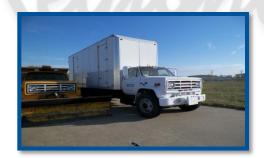

#### **Description**:

GMC Box Truck L 23'9" W 7'9" H 8'6" Rate: \$55/HR, \$170/Day