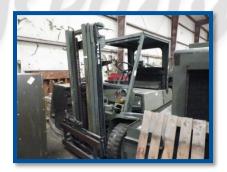

#### **Description**:

4K Forklift, 10.3' Height Range Rate: \$70/HR, \$170/Day

#### **Description:**

4K Forklift, 9.5' Height Range Rate: \$70/HR, \$170/Day