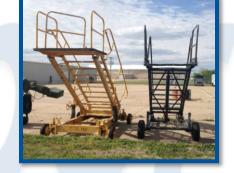

#### **Description**:

150 passenger stair, towable Rate: \$165/Day

#### **Description**:

S&S Tug, Mobile Belt Loader, 11' Height Range

Rate: \$165/Day