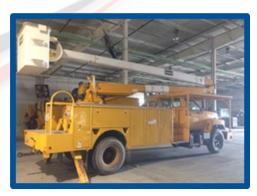

#### **Description**:

PS1: F350, Self propelled, Passenger Air Stair See attachment for height range

Rate: \$165/Day