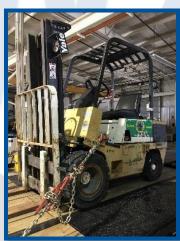

#### **Description:**

10K Forklift, 12.6' Height Range Rate: \$70/HR, \$170/Day

#### **Description:**

10K Forklift, 8.25' Height Range Rate: \$70/HR, \$170/Day