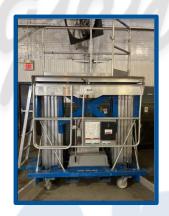

#### **Description**:

Jack up Work Stand, 10' Height Range Rate: \$65/HR, \$160/Day