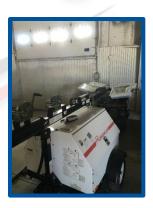

#### **Description**:

3 sets of Portable Flood Lamp 35' tall

Rate: \$70/HR, \$200/Day