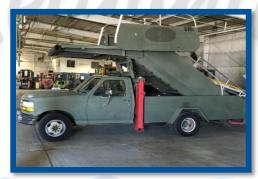

#### **Description**:

PS4: Self-propelled, Passenger Air Stair See attachment for height range Rate: \$165/Day