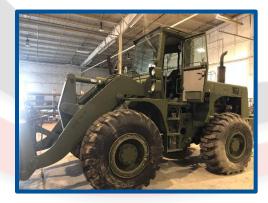

#### **Description**:

10K All-Terrain Forklift 15' Height Range Rate: \$70/HR, \$170/Day