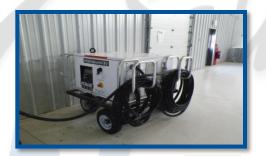

#### **Description**:

Hobart AC Ground Power Unit 400 Hz Solid State 460 VAC 50-60Hz, 45 KVA Rate: \$50/HR, \$130/Day

#### **Description**:

Hobart AC Ground Power Unit 28 VDC Solid State, 3ph/208-230-460V/60Hz Rate: \$50/HR, \$130/Day