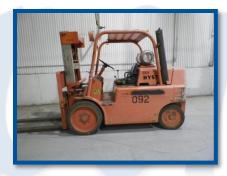

#### **Description**:

10K All-Terrain Forklift 15' Height Range Rate: \$70/HR, \$170/Day