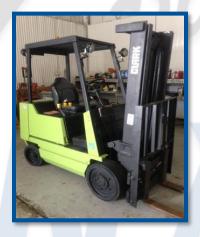

#### **Description**:

4K Forklift, 10.3' Height Range Rate: \$70/HR, \$170/Day

#### **Description:**

4K Forklift, 9.5' Height Range Rate: \$70/HR, \$170/Day

#### **Description:**

10K Forklift, 12.6' Height Range Rate: \$70/HR, \$170/Day

#### **Description:**

10K Forklift, 8.25' Height Range Rate: \$70/HR, \$170/Day