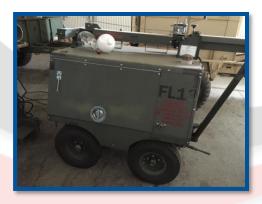

cription:**

4K Forklift, 9.5' Height Range Rate: \$70/HR, \$170/Day



#### **Description:**

10K Forklift, 12.6' Height Range Rate: \$70/HR, \$170/Day



#### **Description:**

10K Forklift, 8.25' Height Range Rate: \$70/HR, \$170/Day



#### **Description:**

Man Lift Cage for forklift Rate: \$30/HR, \$75/Day



#### **Description**:

Hobart AC Ground Power Unit 400 Hz Solid State 460 VAC 50-60Hz, 45 KVA Rate: \$50/HR, \$130/Day



#### **Description**:

Hobart AC Ground Power Unit 28 VDC Solid State, 3ph/208-230-460V/60Hz Rate: \$50/HR, \$130/Day



#### **Description:**

Conex Box Quantity: 2 Rate: \$25/Day



#### **Description**:

Jack up Work Stand, 10' Height Range Rate: \$65/HR, \$160/Day



#### **Description**:

3 sets of Portable Flood Lamp 35' tall

Rate: \$70/HR, \$200/Day



#### **Description:**

Flood Lamp 30' tall Rate: \$70/HR, \$200/Day



#### **Description**:

Aircraft Tug 4,000 lbs. Weight Limit Rate: \$55/HR, \$215/Day



#### **Description**:

Northwestern tug 4,000 lbs. Weight Limit Rate: \$55/HR, \$215/Day



#### **Description**:

Bobtail tug 5,500 lbs. Weight Limit Rate: \$55/HR, \$215/Day



#### **Description:**

Genie Scissor Lift 72" x 72" Platform 36 ft. Working Height Max. 750 lbs. lift capacity Rate: \$70/HR, \$170/Day



#### **Description:**

DRASH M Series Shelter (Qty 3) Rate: \$25/day/unit



#### **Description**:

Folding Chairs (Qty 300) 6' White Tables (Qty 120)