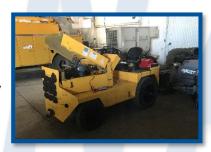

#### **Description**:

10K All-Terrain Forklift 15' Height Range Rate: \$70/HR, \$170/Day