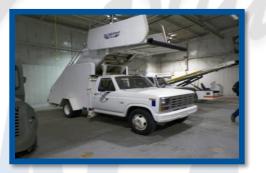

#### **Description**:

PS4: Self-propelled, Passenger Air Stair See attachment for height range Rate: \$165/Day