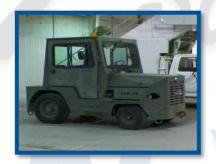

#### **Description**:

Aircraft Tug 4,000 lbs. Weight Limit Rate: \$55/HR, \$215/Day

#### **Description**:

Northwestern tug 4,000 lbs. Weight Limit Rate: \$55/HR, \$215/Day

#### **Description**:

Bobtail tug 5,500 lbs. Weight Limit Rate: \$55/HR, \$215/Day