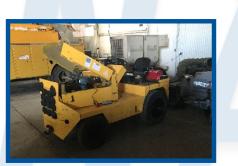

Aircraft Door Sill Heights in Feet (Minimum to Maximum)

**Description**:

4K Forklift, 10.3' Height Range Rate: \$70/HR, \$170/Day

Description: 10K Forklift, 12.6' Height Range Rate: \$70/HR, \$170/Day

Description: 10K Forklift, 8.25' Height Range Rate: \$70/HR, \$170/Day