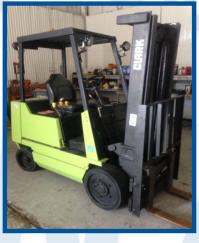

Aircraft Door Sill Heights in Feet (Minimum to Maximum)

**Description**:

4K Forklift, 10.3' Height Range Rate: \$70/HR, \$170/Day

Description: 10K Forklift, 12.6' Height Range Rate: \$70/HR, \$170/Day

Description: 10K Forklift, 8.25' Height Range Rate: \$70/HR, \$170/Day