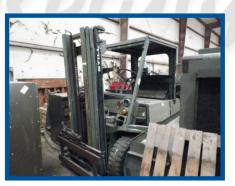

Aircraft Door Sill Heights in Feet (Minimum to Maximum)

**Description**:

4K Forklift, 10.3' Height Range Rate: \$70/HR, \$170/Day

Description: 10K Forklift, 12.6' Height Range Rate: \$70/HR, \$170/Day

Description: 10K Forklift, 8.25' Height Range Rate: \$70/HR, \$170/Day