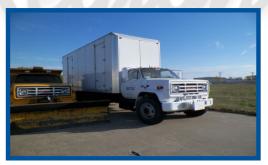

#### **Description**:

GMC Box Truck L 23'9" W 7'9" H 8'6" Rate: \$55/HR, \$170/Day

Description: International Semi Flatbed Truck Rate: \$55/HR, \$170/Day

Description: 1986 International Series Stake Bed Truck Rate: \$55/HR, \$170/Day