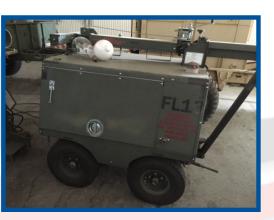

### **Description**:

Hobart AC Ground Power Unit 28 VDC Solid State, 3ph/208-230-460V/60Hz Rate: \$50/HR, \$130/Day

**Description**:

Jack up Work Stand, 10' Height Range Rate: \$65/HR, \$160/Day

Description: 3 sets of Portable Flood Lamp 35' tall Rate: \$70/HR, \$200/Day

Description: Flood Lamp 30' tall Rate: \$70/HR, \$200/Day