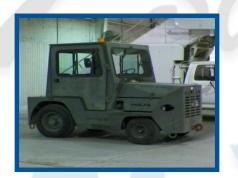

### Description:

Aircraft Tug 4,000 lbs. Weight Limit Rate: \$55/HR, \$215/Day

### Description: Northwestern tug

4,000 lbs. Weight Limit Rate: \$55/HR, \$215/Day

Description: Bobtail tug 5,500 lbs. Weight Limit Rate: \$55/HR, \$215/Day