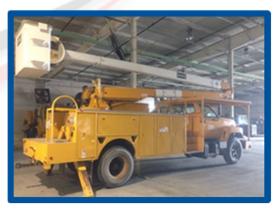

### Description:

PS1: F350, Self propelled, Passenger Air Stair See attachment for height range Rate: \$165/Day

Description: 150 passenger stair, towable Rate: \$165/Day