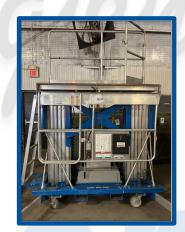

### **Description**:

Hobart AC Ground Power Unit 28 VDC Solid State, 3ph/208-230-460V/60Hz Rate: \$50/HR, \$130/Day

**Description**:

Jack up Work Stand, 10' Height Range Rate: \$65/HR, \$160/Day

Description: 3 sets of Portable Flood Lamp 35' tall Rate: \$70/HR, \$200/Day