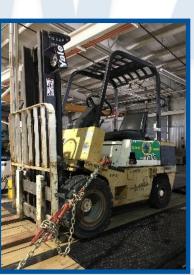

Aircraft Door Sill Heights in Feet (Minimum to Maximum)

**Description**:

4K Forklift, 10.3' Height Range Rate: \$70/HR, \$170/Day

Description: 10K Forklift, 12.6' Height Range Rate: \$70/HR, \$170/Day

Description: 10K Forklift, 8.25' Height Range Rate: \$70/HR, \$170/Day