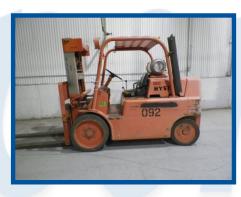

Aircraft Door Sill Heights in Feet (Minimum to Maximum)

**Description**:

4K Forklift, 10.3' Height Range Rate: \$70/HR, \$170/Day

Description: 10K Forklift, 12.6' Height Range Rate: \$70/HR, \$170/Day

Description: 10K Forklift, 8.25' Height Range Rate: \$70/HR, \$170/Day