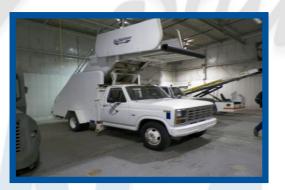

#### **Description**:

PS4: Self-propelled, Passenger Air Stair See attachment for height range Rate: \$165/Day

Description: S&S Tug, Mobile Belt Loader, 11' Height Range Rate: \$165/Day

Description: Portable Loading Ramp L 36' x W 7' Rate: \$70/Hr, \$160/Day