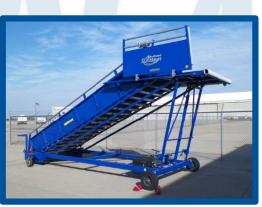

### Description:

PS1: F350, Self propelled, Passenger Air Stair See attachment for height range Rate: \$165/Day

Description: 150 passenger stair, towable Rate: \$165/Day