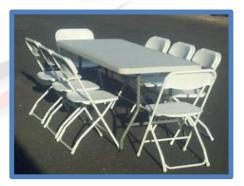

#### **Description**:

Genie Scissor Lift 72" x 72" Platform 36 ft. Working Height Max. 750 lbs. lift capacity Rate: \$70/HR, \$170/Day

Description: Folding Chairs (Qty 300) 6' White Tables (Qty 120)