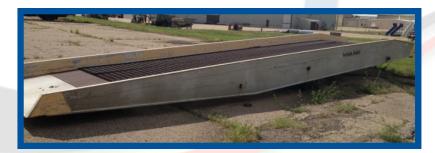

#### **Description**:

PS4: Self-propelled, Passenger Air Stair See attachment for height range Rate: \$165/Day

Description: S&S Tug, Mobile Belt Loader, 11' Height Range Rate: \$165/Day

Description: Portable Loading Ramp L 36' x W 7' Rate: \$70/Hr, \$160/Day