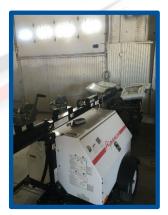

### **Description**:

Hobart AC Ground Power Unit 28 VDC Solid State, 3ph/208-230-460V/60Hz Rate: \$50/HR, \$130/Day

**Description**:

Jack up Work Stand, 10' Height Range Rate: \$65/HR, \$160/Day

Description: 3 sets of Portable Flood Lamp 35' tall Rate: \$70/HR, \$200/Day

Description: Flood Lamp 30' tall Rate: \$70/HR, \$200/Day