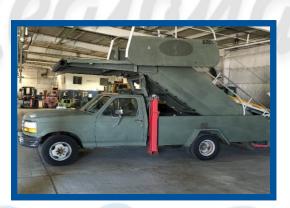

### Description:

PS1: F350, Self propelled, Passenger Air Stair See attachment for height range Rate: \$165/Day

Description: 150 passenger stair, towable Rate: \$165/Day