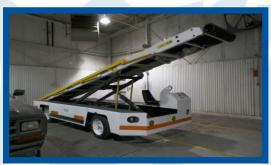

#### **Description**:

PS4: Self-propelled, Passenger Air Stair See attachment for height range Rate: \$165/Day

Description: S&S Tug, Mobile Belt Loader, 11' Height Range Rate: \$165/Day

Description: Portable Loading Ramp L 36' x W 7' Rate: \$70/Hr, \$160/Day