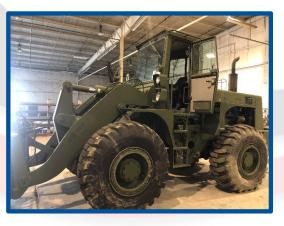

Aircraft Door Sill Heights in Feet (Minimum to Maximum)

**Description**:

4K Forklift, 10.3' Height Range Rate: \$70/HR, \$170/Day

Description: 10K Forklift, 12.6' Height Range Rate: \$70/HR, \$170/Day

Description: 10K Forklift, 8.25' Height Range Rate: \$70/HR, \$170/Day