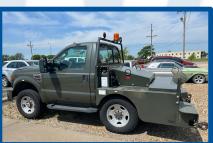

### Description:

PS1: F350, Self propelled, Passenger Air Stair See attachment for height range Rate: \$165/Day

Description: 150 passenger stair, towable Rate: \$165/Day